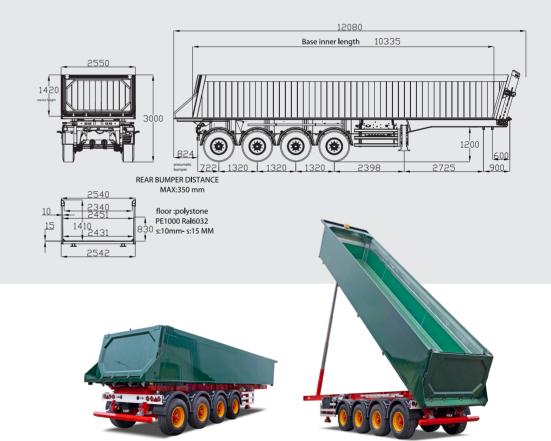

## **TIPPER GROUP**

| YOU YIN CE (MA)                  | 600                                                                                                                                                          |
|----------------------------------|--------------------------------------------------------------------------------------------------------------------------------------------------------------|
| VOLUME (M3)                      | 60m3                                                                                                                                                         |
| WEIGHT (KG) +-%1                 | 9330                                                                                                                                                         |
| MATERIAL                         | Aluminum                                                                                                                                                     |
| CHASSIS                          | High strength profile steel REİS brand chassis fabricated with automatic welding techniques and that complies with 98/91 EEC standarts.                      |
| FLOORING                         | 6 mm aluminum                                                                                                                                                |
| SIDE WALLS                       | 40 mm alüminyum extrusion profile                                                                                                                            |
| REAR AND FRONT WALLS             | Front wall 5 mm aluminum back cover 40 mm aluminum extrusion profile                                                                                         |
| BASE PEHD                        | UHPE 1000 thickness 15 mm (PROTECTIVE PVC MATERIAL)                                                                                                          |
| SIDE PEHD                        | UHPE 1000 Thickness 10 mm (PROTECTIVE PVC MATERIAL)                                                                                                          |
| REAR BUMPER                      | In accordance with 70/221/ EC Standards and tested (resistant to abrasion and rust) mobilerear bumper (compatible with the asphalt pouring machine Finisher) |
| LOAD CAPACITY (TON)              | 54 TONS                                                                                                                                                      |
| KING PIN (INC)                   | 2" Flange type Imported (Pure, Jost or equivalent) King Pin (Double Position) in 94/20 EEC norms                                                             |
| MAX. TIP<br>ANGLE(DEGREE)        | 48                                                                                                                                                           |
| 5. WHEEL (MM)                    | 1200                                                                                                                                                         |
| LANDING GEAR                     | 2 speed 24000 kg carrying capacity                                                                                                                           |
| AXLE QUANTITY                    | 4                                                                                                                                                            |
| AXLE TYPE                        | REİS 9 TON                                                                                                                                                   |
| BRAKE TYPE                       | DRUM                                                                                                                                                         |
| AXLE LIFTING                     | 1st and 4th Axle Load Dependent Automatic                                                                                                                    |
| AXLE ROTATING<br>FEATURE(NUMBER) | 1st and 4th axles                                                                                                                                            |
| TOOLBOX                          | Plastic 80 cm                                                                                                                                                |
| ELECTRICAL SYSTEM                | Ermarx                                                                                                                                                       |
| BRAKE SYSTEM                     | KNORR 4S/3M                                                                                                                                                  |
| CANVAS                           | Avaliable                                                                                                                                                    |
| TYRE                             | 385\65Rx22.5                                                                                                                                                 |
| RIM                              | Steel 11.75x22.5                                                                                                                                             |
| LIFT                             | Hydromas,Hyva or Penta                                                                                                                                       |