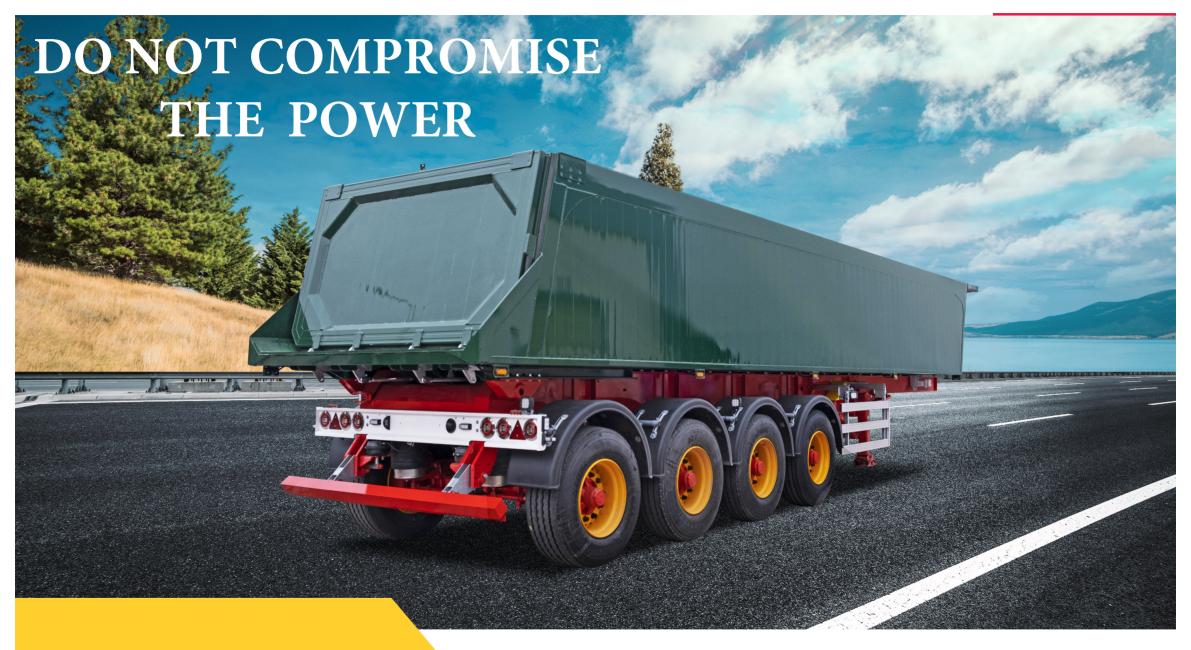

**TIPPER** GROUP

ALUMINIUM TYPE 4FE TIPPER

## ALUMINIUM TYPE 4FE TIPPER

## **TIPPER GROUP**

| YOU YIN CE (MA)                  | 600                                                                                                                                                          |
|----------------------------------|--------------------------------------------------------------------------------------------------------------------------------------------------------------|
| VOLUME (M3)                      | 60m3                                                                                                                                                         |
| WEIGHT (KG) +-%1                 | 9330                                                                                                                                                         |
| MATERIAL                         | Aluminum                                                                                                                                                     |
| CHASSIS                          | High strength profile steel REİS brand chassis fabricated with automatic welding techniques and that complies with 98/91 EEC standarts.                      |
| FLOORING                         | 6 mm aluminum                                                                                                                                                |
| SIDE WALLS                       | 40 mm alüminyum extrusion profile                                                                                                                            |
| REAR AND FRONT WALLS             | Front wall 5 mm aluminum back cover 40 mm aluminum extrusion profile                                                                                         |
| BASE PEHD                        | UHPE 1000 thickness 15 mm (PROTECTIVE PVC MATERIAL)                                                                                                          |
| SIDE PEHD                        | UHPE 1000 Thickness 10 mm (PROTECTIVE PVC MATERIAL)                                                                                                          |
| REAR BUMPER                      | In accordance with 70/221/ EC Standards and tested (resistant to abrasion and rust) mobilerear bumper (compatible with the asphalt pouring machine Finisher) |
| LOAD CAPACITY (TON)              | 54 TONS                                                                                                                                                      |
| KING PIN (INC)                   | 2" Flange type Imported (Pure, Jost or equivalent) King Pin (Double Position) in 94/20 EEC norms                                                             |
| MAX. TIP<br>ANGLE(DEGREE)        | 48                                                                                                                                                           |
| 5. WHEEL (MM)                    | 1200                                                                                                                                                         |
| LANDING GEAR                     | 2 speed 24000 kg carrying capacity                                                                                                                           |
| AXLE QUANTITY                    | 4                                                                                                                                                            |
| AXLE TYPE                        | REİS 9 TON                                                                                                                                                   |
| BRAKE TYPE                       | DRUM                                                                                                                                                         |
| AXLE LIFTING                     | 1st and 4th Axle Load Dependent Automatic                                                                                                                    |
| AXLE ROTATING<br>FEATURE(NUMBER) | 1st and 4th axles                                                                                                                                            |
| TOOLBOX                          | Plastic 80 cm                                                                                                                                                |
| ELECTRICAL SYSTEM                | Ermarx                                                                                                                                                       |
| BRAKE SYSTEM                     | KNORR 4S/3M                                                                                                                                                  |
| CANVAS                           | Avaliable                                                                                                                                                    |
| TYRE                             | 385\65Rx22.5                                                                                                                                                 |
| RIM                              | Steel 11.75x22.5                                                                                                                                             |
| LIFT                             | Hydromas,Hyva or Penta                                                                                                                                       |